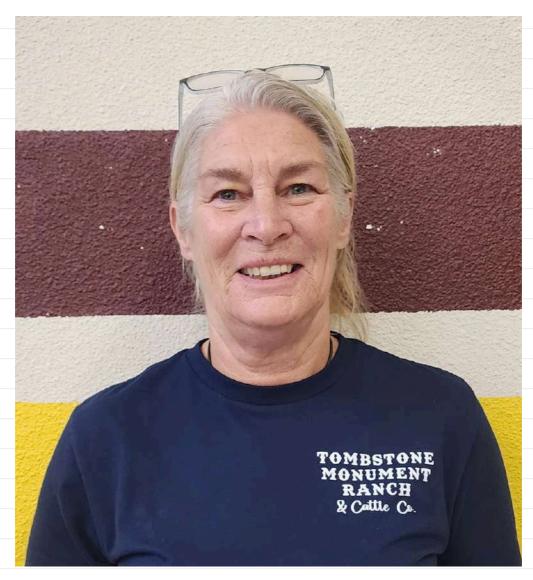

#### A Letter From Our Superindent

Dear Salome Elementary School Community,

After 33 years in education I am retiring at the end of this school year. I had the honor of teaching for 30 years and then serving as your Superintendent for the past 3 years. I would like to extend my sincere gratitude for letting me serve you in this role. I feel extremely blessed to have worked alongside such dedicated staff, parents, students and community members. As well as being your leader, I have learned so much from all of you and I will hold the

relationships dear to my heart. I am very confident the school will continue to thrive and flourish in the hands of our new Superintendent, Jennifer Walton. I am excited for the new programs and implementations that will begin in the 24-25 school year under her leadership and in the years following, which will positively impact the school. It has been a great pleasure and I will miss everyone. Thank you!

Susan Rohrig